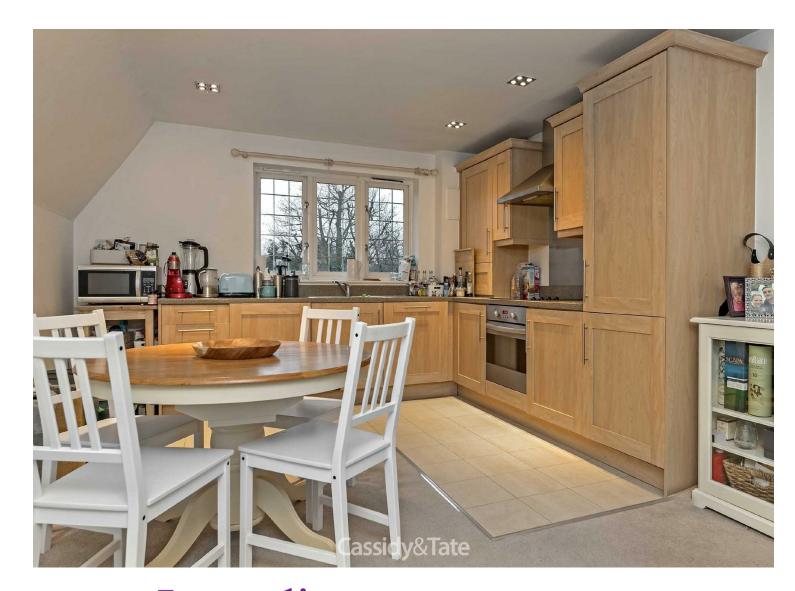

## All The Ingredients Needed For A Fabulous Lifestyle

A lovely one bedroom top floor apartment situated in a modern and contemporary development located within one mile of St. Albans city centre and close to the mainline railway station, linking St. Albans to London, St Pancras in under 30 minutes. A modern feel is clearly evident as you step inside this property with a stylish interior and accommodation boasting spacious and bright living spaces. Features include a superb 25ft open plan kitchen/dining/family room, a double bedroom and a good sized bathroom. The kitchen area is fitted with a range of shaker style wall and base units and integrated appliances whilst the bathroom is fitted with a modern three piece white suite. Further benefits include attractive communal gardens, one allocated parking space, plus visitors' parking, gas central heating and double glazing. Old Mile House Court is situated just off London Road and is ideal for commuters or an investor.