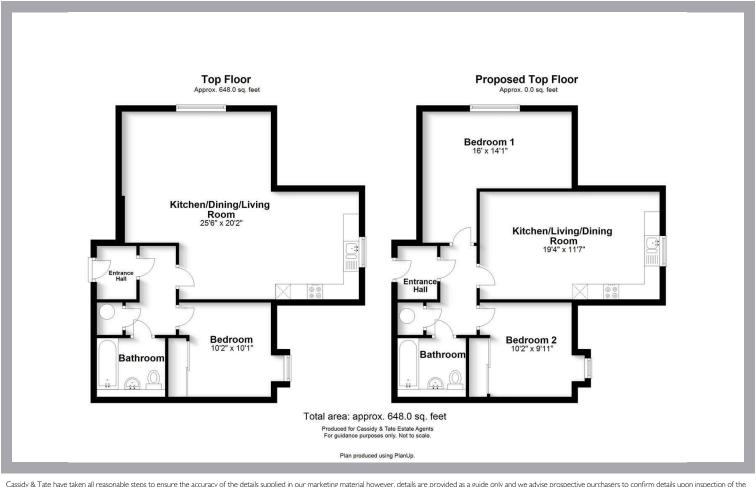

## All The Ingredients Needed For A Fabulous Lifestyle

A lovely one bedroom top floor apartment situated in a modern and contemporary development located within one mile of St. Albans city centre and close to the mainline railway station, linking St. Albans to London, St Pancras in under 30 minutes. A modern feel is clearly evident as you step inside this property with a stylish interior and accommodation boasting spacious and bright living spaces. Features include a superb 25ft open plan kitchen/dining/family room, a double bedroom and a good sized bathroom. The kitchen area is fitted with a range of shaker style wall and base units and integrated appliances whilst the bathroom is fitted with a modern three piece white suite. Further benefits include attractive communal gardens, one allocated parking space, plus visitors' parking, gas central heating and double glazing. Old Mile House Court is situated just off London Road and is ideal for commuters or an investor.